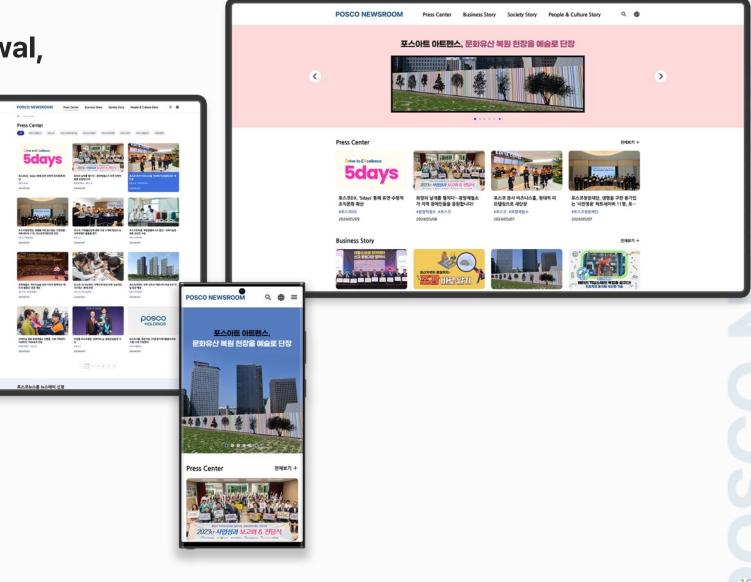

## **POSCO Newsroom partial renewal, Maintenance**

Website 🖊

Client POSCO

POSCO Group's representative official media. The main landing was reorganized with a cleaner UI to increase the attention of key contents and to improve accessibility to media and newsletters.