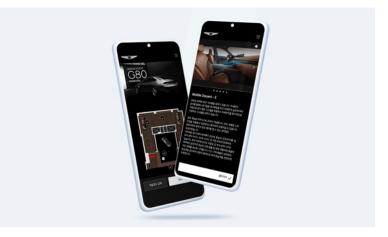

## Genesis G80 / G90 Studio Exhibition Mobile Web

#### Client Hyundai Motor Company

Developed a mobile web for the Genesis Studio exhibition where you can experience the new Genesis G80. When shooting the QR code in the exhibition hall, we implemented a mobile docent function that allows you to view the details.