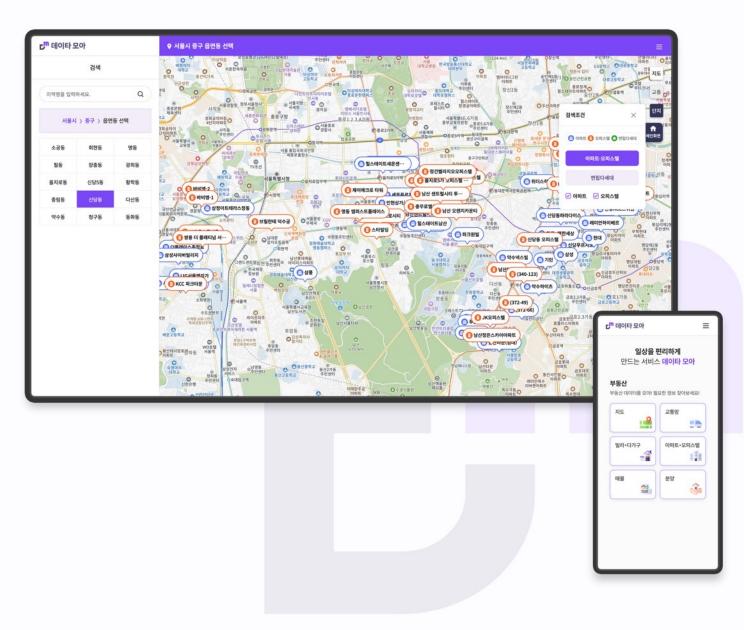

# **Data-moa Launching**

Website 🖊

Client BeTree

We launched a service that mashups various information including public APIs and provides them to customers.

#Front-end #Back-end

#Design

#Maintenance

2024