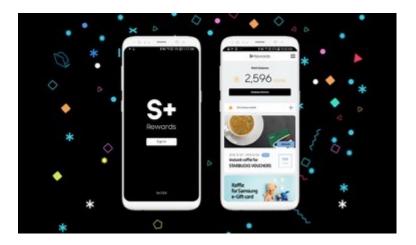

## Samsung + rewards App, Galaxy Stars Festa 2019

#### Client SAMSUNG

Samsung + App construction / Retail Manager, a reward program to encourage the performance of the retail managers of Samsung Electronics, planned, designed, and built an event community mobile website for the best performers.