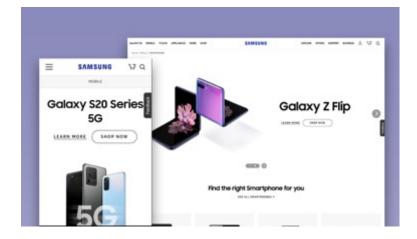

## Samsung Galaxy S10, Fold, Wearables Interactive site

Client SAMSUNG

Samsung Electronics' interactive press release website of Galaxy S10, Galaxy Fold, and Galaxy Wearables products was planned, designed, and constructed on a responsive web.