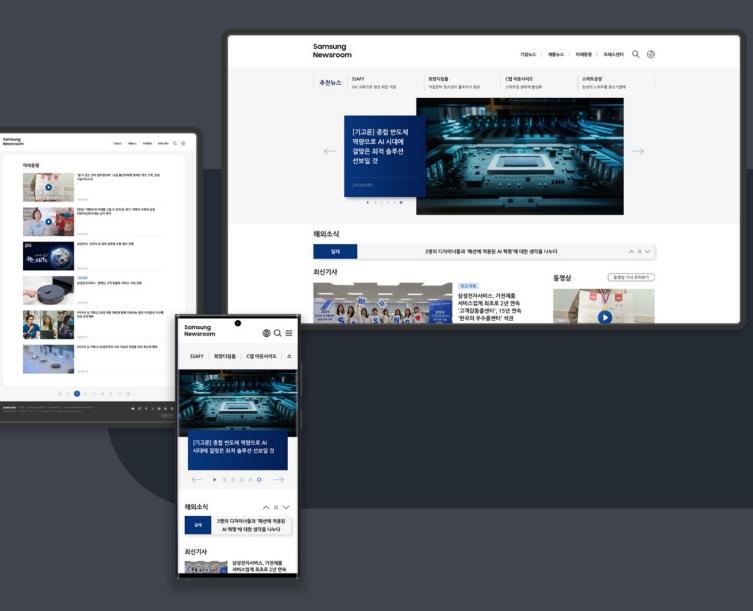

## 2023 Samsung Semiconductor Newsroom

Website 🖊

Client SAMSUNG

The official PR Room of Samsung Electronics' DS division has been renewed. It has been redesigned considering improved usability and SEO, and continuous monitoring and technical support are provided for stable website operation.

## 2016~ Samsung Newsroom

Website 🖊

Client SAMSUNG, Cheil

Samsung Newsroom, the official public relations website of Samsung Electronics, is built and maintained in Korean (KR), English (Global), and 42 other sites. and performs continuous operation and maintenance.