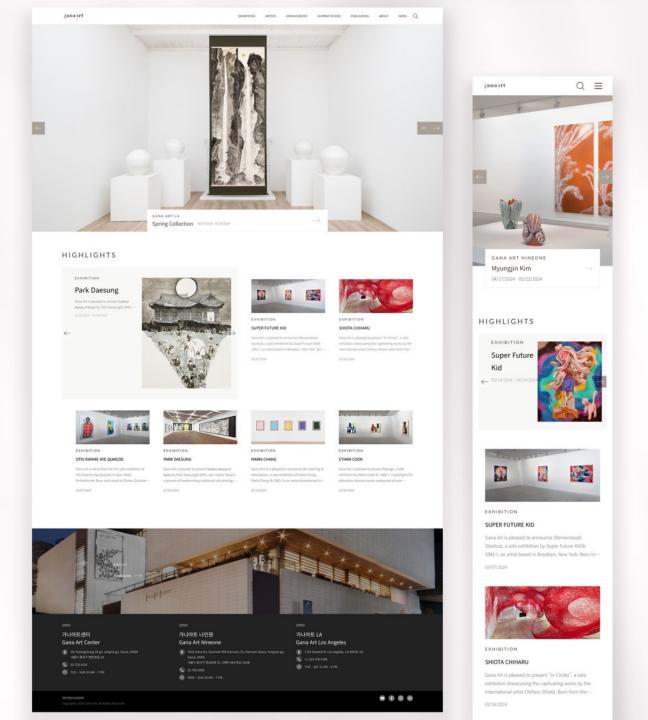

# Gana Art website renewal

Website 🖊

#### Client Gana Art

We revamped the website for Gana Art's representative gallery by focusing on the online exhibition and viewing room functions. We made sure that all of the updates were in line with the current trend of non-face-to-face art trading.