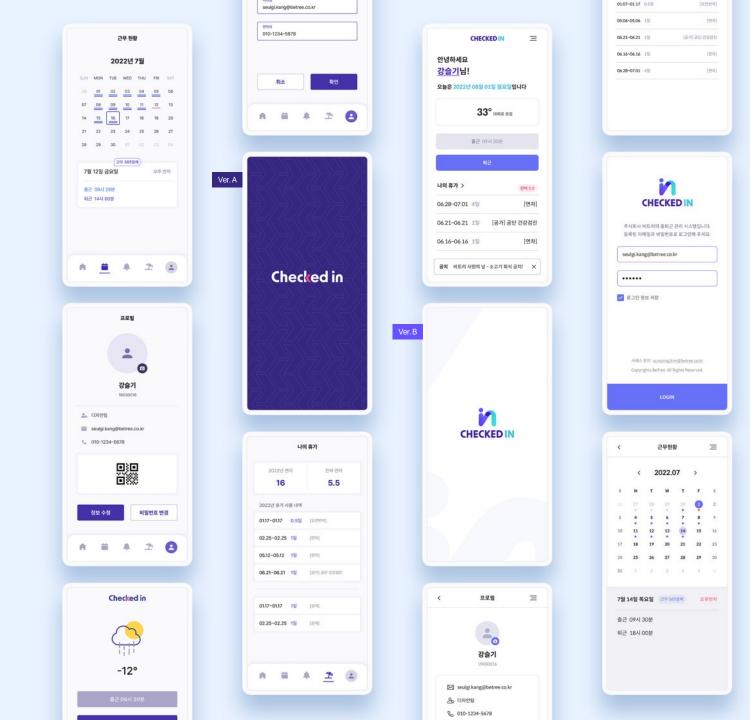

# **Checked in**

#### Client BeTree

We developed an app (Android, IOS) that enables time and attendance management through authentication methods such as Wifi, QR code, and even manages employees' vacations.

12