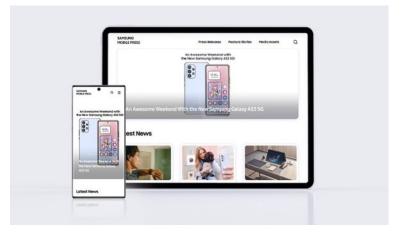

## Samsung Mobile Press Renewal Website 7

Client SAMSUNG

We revamped PR Room website for SAMSUNG MX department. We charged it to a concise and structural UI layout to highlight content and developed CMS for convenient article distribution and management.

#Front-end #Back-end #Design #Maintenance #Strategy #WordPress