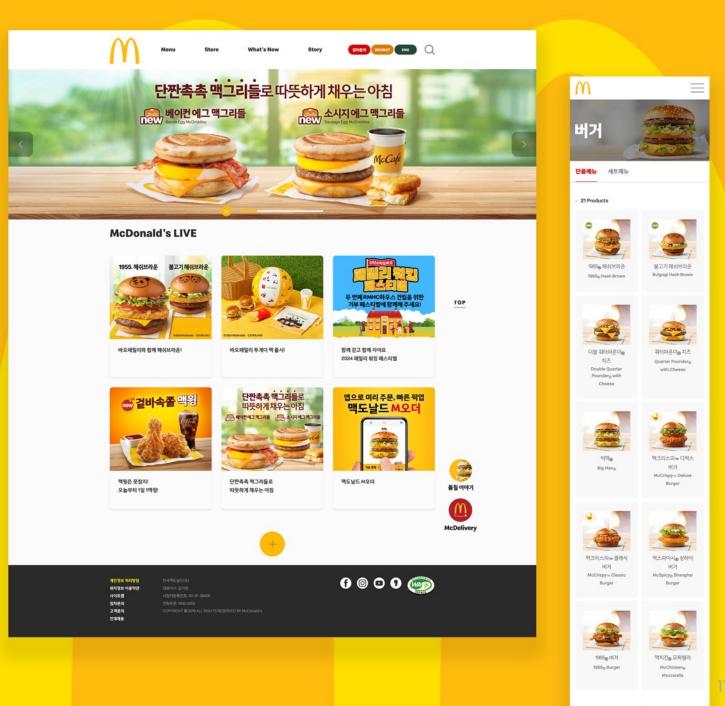

| #Front-end  | #Back-end   | #Design    |
|-------------|-------------|------------|
| #Maintenanc | e #Strategy | #WordPress |

2020 ~ **McDonald's Korea website** 

Website 🗖

Client McDonald's Korea

Management of McDonald's Korea website. Stable development and management through building of safe and cost-efficient network environment.