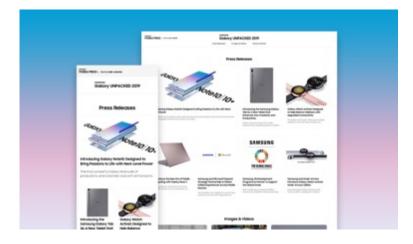

## Samsung Galaxy Note10 2019 unpacked microsite

#### Client SAMSUNG

Unpacking annuncement for Samsung Electronics' flagship smartphone Galaxy Note 10 Microsite development for material distribution. The front end was developed with AJAX. Improved page loading speed with optimized imaging and source code using CDN.