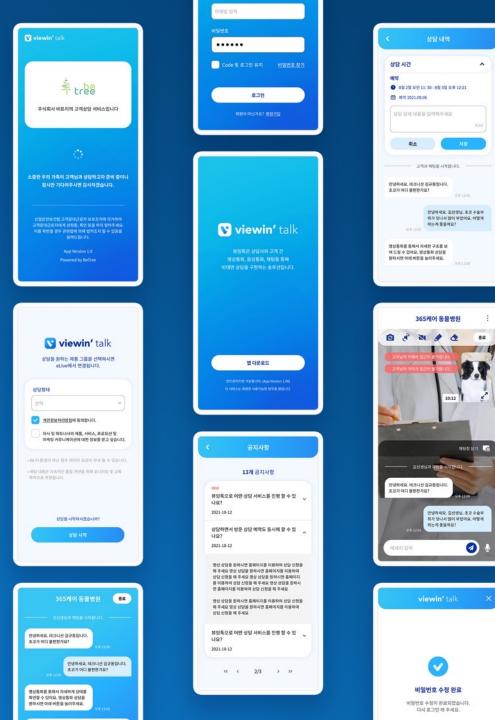

# Viewing Talk

Website 🖊

Client BeTree

We developed Viewin' Talk, a professional counseling solution that improves counseling efficiency.

#Front-end #Back-end #Design #Maintenance #Strategy

|                                                                                                                                    | 221 8195                      |
|------------------------------------------------------------------------------------------------------------------------------------|-------------------------------|
| 전체                                                                                                                                 | 20분 21素                       |
| 🔲 예모 내용이 들어갑니다.                                                                                                                    |                               |
| ⑥ 7월 2월 오전 11:30-오후 1                                                                                                              | 221 8995                      |
| 전체                                                                                                                                 | 20년 218                       |
| 🗐 예모 내용이 들어갑니다.                                                                                                                    |                               |
| ③ 7월 2월 요전 11:30-요후 1                                                                                                              | 221 8195                      |
|                                                                                                                                    |                               |
| 문 이민형                                                                                                                              | UR. 38                        |
| 공지사항 제목                                                                                                                            | +                             |
| 상담 요청 대                                                                                                                            | 기 8건                          |
| 요청중                                                                                                                                | 오전 11:50                      |
| <b>්</b><br>යන්ම                                                                                                                   | 전체<br>오전 11:50                |
| 4218                                                                                                                               | 오전 11:50<br>오전 11:50          |
|                                                                                                                                    | 전적                            |
| 대기중                                                                                                                                | 요전 11:50                      |
| 대기중                                                                                                                                | 성형<br>오전 11:50                |
| •                                                                                                                                  |                               |
| 상담 요청 대                                                                                                                            | 기 8건                          |
| a                                                                                                                                  | 요전 11:50                      |
| al 9 2021.09.06                                                                                                                    |                               |
| 예약 2021.09.05<br>요청종<br>장제내역                                                                                                       | URL 제전송                       |
| 요청중                                                                                                                                |                               |
| <b>요청중</b><br>समापव                                                                                                                |                               |
| 요청중<br>상세 내역                                                                                                                       | 2                             |
| 요청종<br>관리내적<br>(내 정보<br>(내 정보<br>() 전환<br>() 전환<br>() () 전환                                                                        | e<br>I<br>Itescoler           |
| 요청종<br>관리내적<br>< 내 정보<br>이번호                                                                                                       | e<br>I<br>Itescoler           |
| 요청종<br>관리 나의<br>(내 정보<br>(내 정보<br>()<br>(민원<br>()<br>() 만원<br>()<br>() 만원                                                          | e<br>I<br>Itescoler           |
| 요청용<br>상세 내 역<br>내 정보<br>이민 문<br>galaxy Anhibits<br>Befree / C<br>비행번호 변경                                                          | d<br>Intercolar<br>ode        |
| 288<br>(24 49<br>4 72<br>6<br>14 72<br>6<br>19<br>19<br>10<br>10<br>10<br>10<br>10<br>10<br>10<br>10<br>10<br>10<br>10<br>10<br>10 | z<br>I<br>I tree.co.kr<br>ode |
| 288<br>2444<br>442<br>432<br>002<br>galaxyAbdde<br>Befree/C                                                                        | d<br>Intercolar<br>ode        |