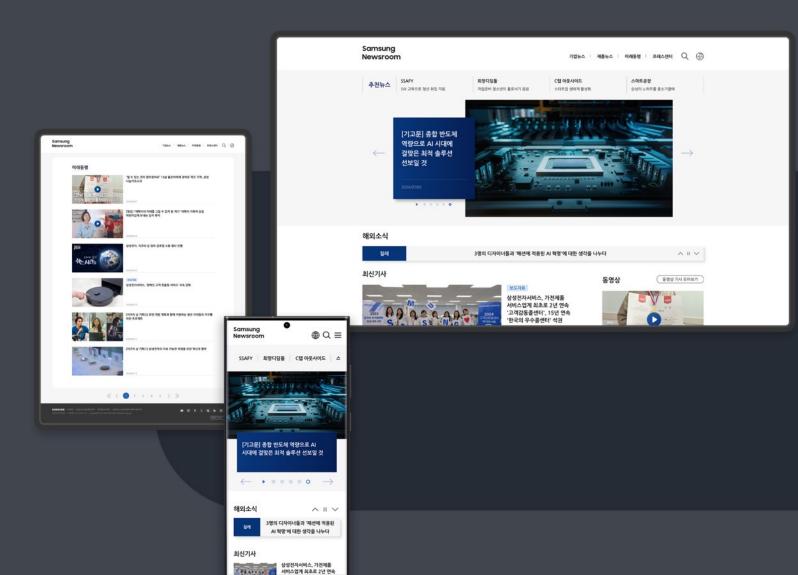

### **Samsung Newsroom**

Website 7

Client SAMSUNG, Cheil

Samsung Newsroom, the official public relations website of Samsung Electronics, is built and maintained in Korean (KR), English (Global), and 42 other sites. and performs continuous operation and maintenance.