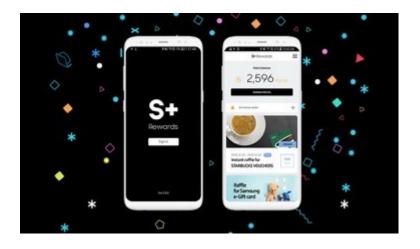

### Samsung + rewards App, Galaxy Stars Festa 2019

Client SAMSUNG

Samsung + App construction / Retail Manager, a reward program to encourage the performance of the retail managers of Samsung Electronics, planned, designed, and built an event community mobile website for the best performers.

#Front-end #Back-end #Design #Mobile

2019