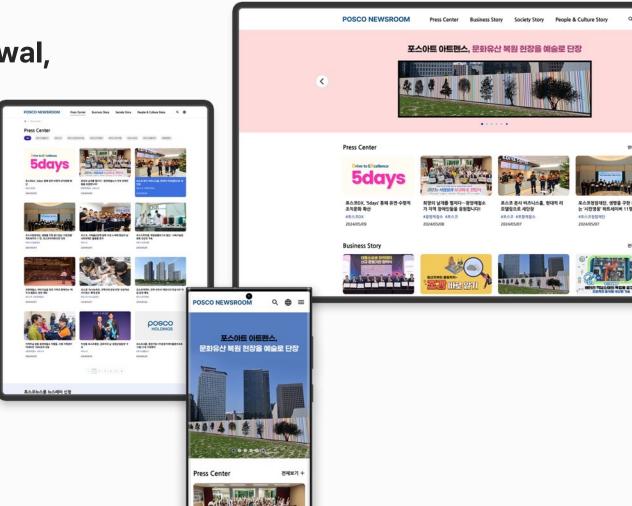

Website 7

Client POSCO

POSCO Group's representative official media. The main landing was reorganized with a cleaner UI to increase the attention of key contents and to improve accessibility to media and newsletters.