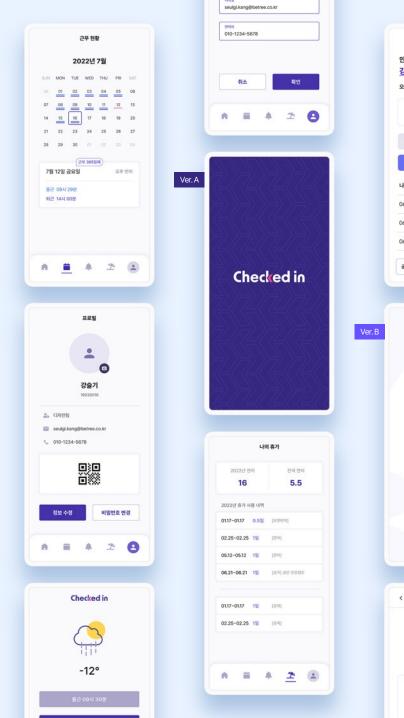

### **Checked in**

#### Client BeTree

We developed an app (Android, IOS) that enables time and attendance management through authentication methods such as Wifi, QR code, and even manages employees' vacations.

#Front-end #Back-end #Design

#Strategy #Mobile App

% 010-1234-5678

01.07-01.17 0.5%

2023