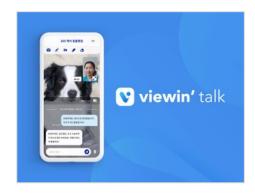

#### Viewin' Talk

Viewin' Talk is based on Web RTC, and you can provide professional counseling in a variety of ways, including video, voice, and chat counseling anytime, anywhere, without installation.