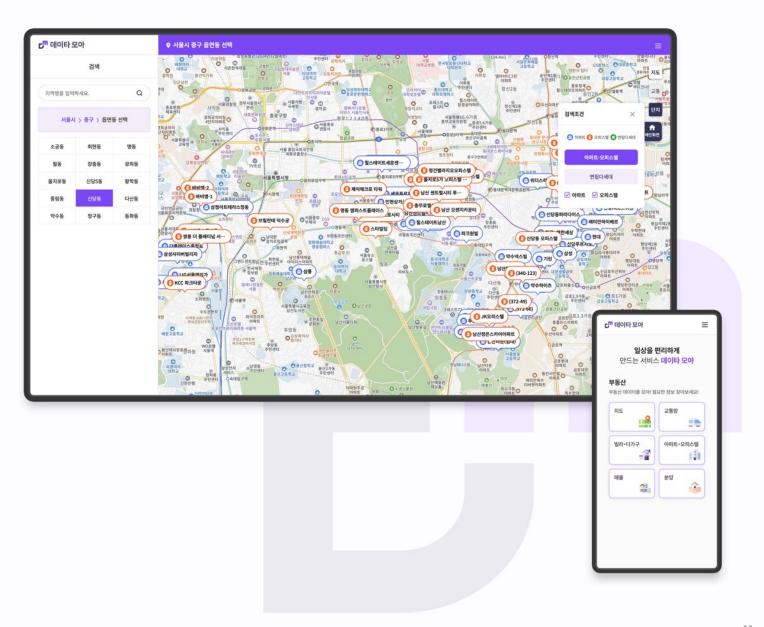

### **Data-moa Launching**

Website 7

#### Client BeTree

We launched a service that mashups various information including public APIs and provides them to customers.

#Front-end #Back-end #Design #Maintenance

2024