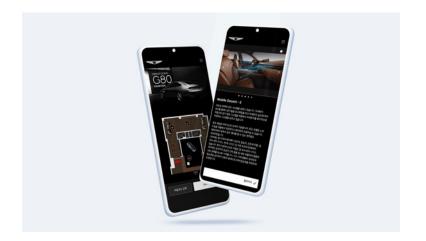

#### **Genesis G80 / G90 Studio Exhibition Mobile Web**

Client Hyundai Motor Company

Developed a mobile web for the Genesis Studio exhibition where you can experience the new Genesis G80. When shooting the QR code in the exhibition hall, we implemented a mobile docent function that allows you to view the details.