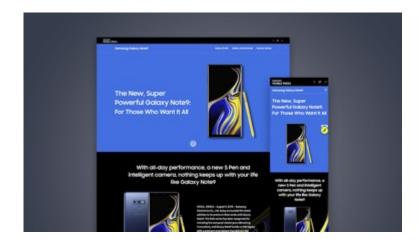

### **Samsung Galaxy Note9 pre-order**

Client SAMSUNG

We developed Global role out, a pre-order page for Samsung Electronics' new flagship smartphone Galaxy Note 9, using Adobe Experience Manager (AEM).

#Front-end #AEM

2018

### **Samsung Galaxy Note9 Interactive Microsite**

Client SAMSUNG

We have established a microsite to distribute press releases for unpack events of Samsung Electronics' new flagship smartphone Galaxy Note 9.

#Front-end #Back-end #Design

2018