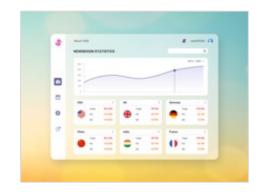

#### **Dashboards**

Build custom dashboards by linking and visualizing key data from your company's metadata collected from GA, BI, and more.