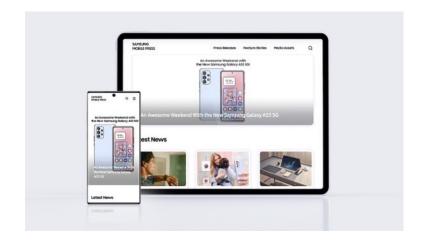

### Samsung Mobile Press Renewal Website 7

Client SAMSUNG

We revamped PR Room website for SAMSUNG MX department. We charged it to a concise and structural UI layout to highlight content and developed CMS for convenient article distribution and management.

#Front-end #Back-end #Design #Maintenance #Strategy #WordPress

2020