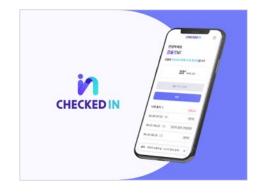

#### **Checked In**

Improve your productivity by using 'Checked In' filled with convenient and necessary features to manage work hours.