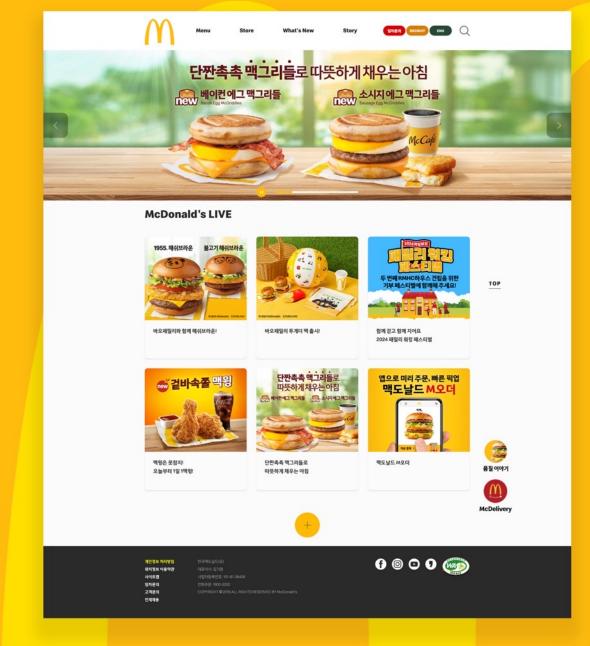

### McDonald's Korea website

Website 7

Client McDonald's Korea

Management of McDonald's Korea website.

Stable development and management through building of safe and cost-efficient network environment.

#Front-end