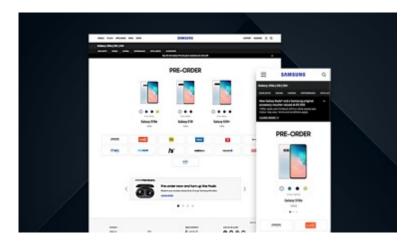

### **Samsung Galaxy S10 Pre-order**

Client SAMSUNG

Developed pre-order page for Galaxy S10 and Galaxy Note10, which are the flagship smartphones of Samsung Electronics, in samsung.com with AEM.

#Front-end #AEM

2019