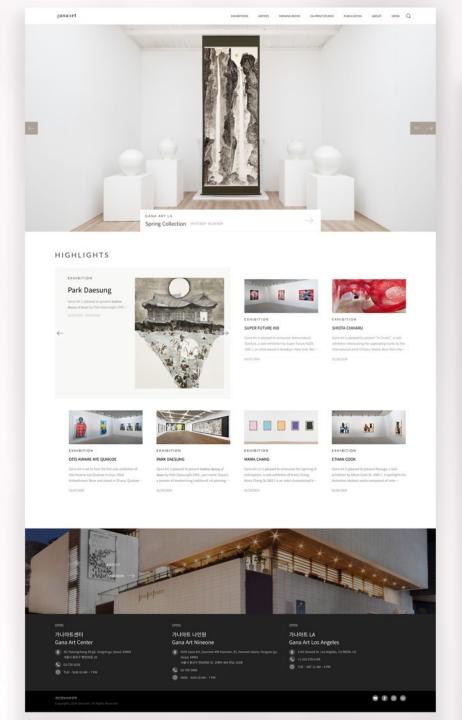

### **Gana Art website renewal**

Website 7

#### Client Gana Art

We revamped the website for Gana Art's representative gallery by focusing on the online exhibition and viewing room functions. We made sure that all of the updates were in line with the current trend of non-face-to-face art trading.

#Front-end #Back-end #Design #Maintenance #Strategy

Q =

GANA ART NINEONE

Myungjin Kim

04/17/2024 - 05/12/2024

HIGHLIGHTS

EXHIBITION

EXHIBITION

SHIOTA CHIHARU

SUPER FUTURE KID

Gana Art is pleased to announce Sternenstaub: Stardust, a solo exhibition by Super Future Kid(b. 1981<sup>-</sup>), an artist based in Brooklyn, New York. Born in-

Gana Art is pleased to present "In Circles", a solo

exhibition showcasing the captivating works by the international artist Chiharu Shiota. Born from the---

2023