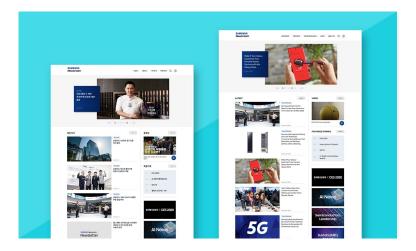

## Front-end, Back-end, Maintenance, Design, Strategy

Samsung Newsroom, the official public relations website of Samsung Electronics, is built and maintained in Korean (KR), English (Global), and 42 other sites. and performs continuous operation and maintenance.