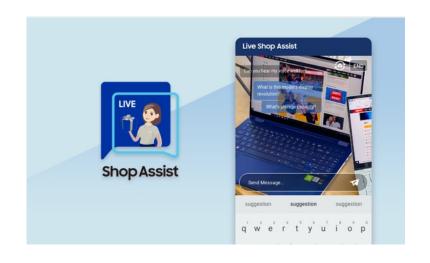

## **SAMSUNG PH Live Shop Assist**

We have established and operated a our eLive based contactless video & chat counseling solution for Samsung.com Philippines.

#Front-end #Back-end #Solution

2020