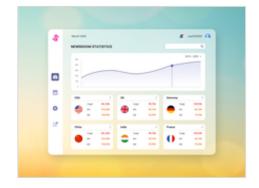

#### Newsroom

Build your newsroom website.
Which will become the official promotional channel of your company, while considering efficient management.

#### **GA Dashboard**

We identify and visualize important data among metadata collected through Google Analytics into significant information, organize them in a dashboard form so that the users can recognize them at once.