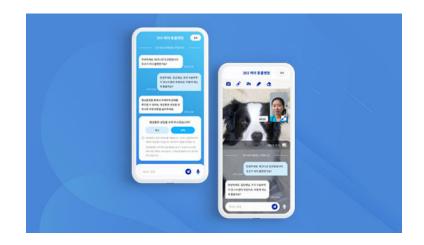

#### Viewin' Talk

Viewin' Talk is developed based on WebRTC, which means it can be used stably and seamlessly on PC, mobile, or other devices anytime, anywhere. There's no need to install a separate app; all you need is a web browser

## **Viewing Talk**

We developed Viewin' Talk, a professional counseling solution that improves counseling efficiency.

#Front-end #Back-end #Design #WordPress #Strategy

2022

## **SAMSUNG e-D'tailor**

We have established and operated a WebRTC-based contactless video & chat counseling solution that does not require a separate app installation. This service is for smooth contactless consultation between the D'tailor in charge of Samsung Digital Plaza and the customer.