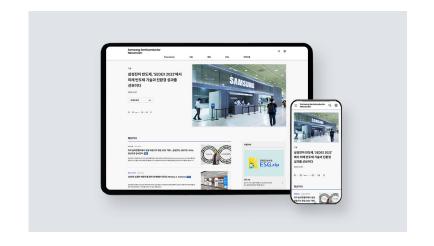

## **Samsung Semiconductor Newsroom renewal**

The official PR Room of Samsung Electronics' DS division has been renewed. It has been redesigned considering improved usability and SEO, and continuous monitoring and technical support are provided for stable website operation.