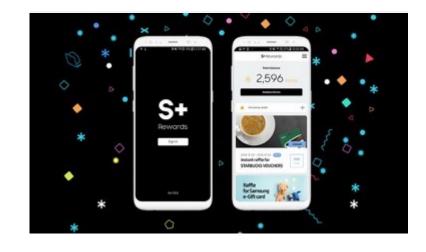

## Samsung + rewards App, Galaxy Stars Festa 2019

Samsung + App construction / Retail Manager, a reward program to encourage the performance of the retail managers of Samsung Electronics, planned, designed, and built an event community mobile website for the best performers