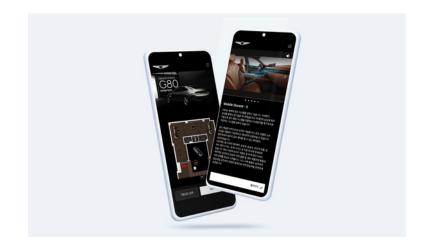

## **Genesis G80 / G90 Studio Exhibition Mobile Web**

Developed a mobile web for the Genesis Studio exhibition where you can experience the new Genesis G80. When shooting the QR code in the exhibition hall, we implemented a mobile docent function that allows you to view the details.