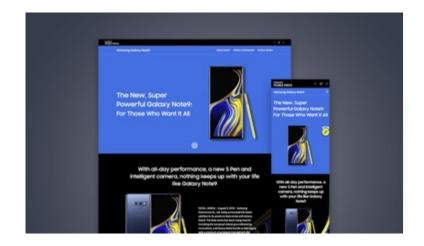

## Samsung Galaxy Note9 pre-order

We developed Global role out, a pre-order page for Samsung Electronics' new flagship smartphone Galaxy Note 9, using Adobe Experience Manager (AEM).

#AEM

2018

## Samsung Galaxy Note9 Interactive Microsite

We have established a microsite to distribute press releases for unpack events of Samsung Electronics' new flagship smartphone Galaxy Note 9.

#Back-end #Front-end #Mobile