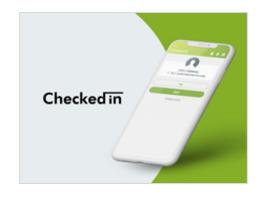

## **Checked In**

Improve your productivity by adopting 'Checked In' filled with convenient and necessary features to manage work hours.