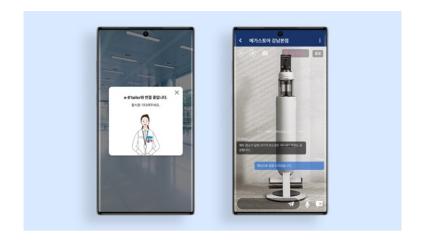

## **SAMSUNG e-D'tailor**

We have established and operated a WebRTC-based contactless video & chat counseling solution that does not require a separate app installation. This service is for smooth contactless consultation between the D'tailor in charge of Samsung Digital Plaza and the customer.