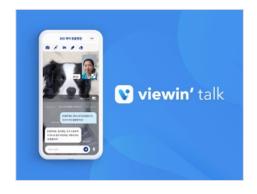

#### Viewin' Talk

Viewin' Talk is developed based on WebRTC, which means it can be used stably and seamlessly on PC, mobile, or other devices anytime, anywhere. There's no need to install a separate app; all you need is a web browser

## **Viewing Talk**

We developed Viewin' Talk, a professional counseling solution that improves counseling efficiency.

#Front-end #Back-end #Design #WordPress #Strategy

2022