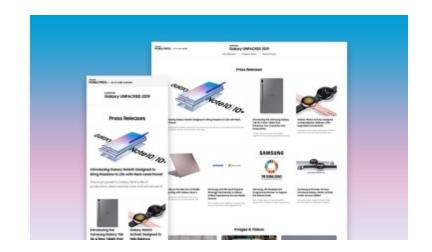

## Samsung Galaxy Note10 2019 unpacked microsite

Unpacking annuncement for Samsung Electronics' flagship smartphone Galaxy Note 10 Microsite development for material distribution. The front end was developed with AJAX. Improved page loading speed with optimized imaging and source code using CDN.