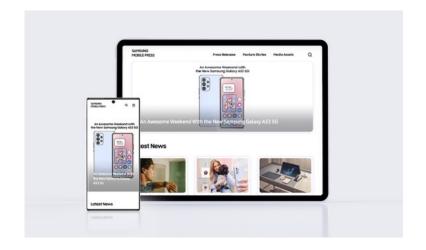

## **Samsung Mobile Press Website Renewal**

We revamped PR Room website for SAMSUNG MX department. We charged it to a concise and structural UI layout to highlight content and developed CMS for convenient article distribution and management.

#Front-end #Back-end #Design #Responsive-web

Website 7

2021