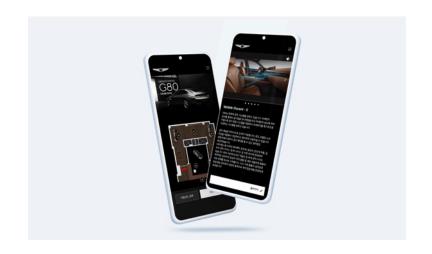

### **Genesis G80 / G90 Studio Exhibition Mobile Web**

Developed a mobile web for the Genesis Studio exhibition where you can experience the new Genesis G80. When shooting the QR code in the exhibition hall, we implemented a mobile docent function that allows you to view the details.