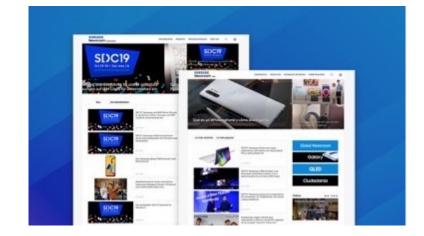

## **Samsung Newsroom Local**

We maintain Local Newsroom websites in 42 countries (as of Jan 2023) to spread Samsung Newsroom Global.

#Front-end #Back-end #WordPress

Deutschland newsroom **↗** Chile newsroom **↗** 