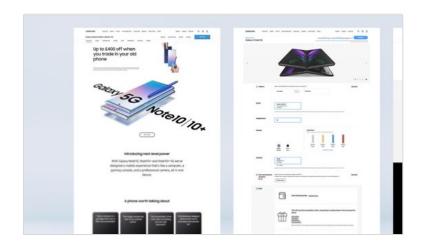

## **Development of Samsung.com enhancement**

We developed a detail pages for Galaxy Note10, Galaxy Z Fold2, Galaxy Z Flip, Galaxy A series with AEM.

#Front-end #AEM

Galaxy Note 10 7 Galaxy Z fold 2 7 The Serif 7