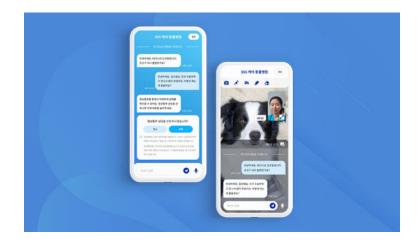

#### Viewin' Talk

Viewin' Talk is developed based on WebRTC, which means it can be used stably and seamlessly on PC, mobile, or other devices anytime, anywhere. There's no need to install a separate app; all you need is a web browser

#### SAMSUNG e-D'tailor

We have established and operated a WebRTC-based contactless video & chat counseling solution that does not require a separate app installation. This service is for smooth contactless consultation between the D'tailor in charge of Samsung Digital Plaza and the customer.