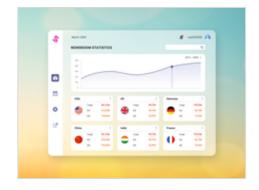

#### Newsroom

Build your newsroom website.
Which will become the official promotional channel of your company, while considering efficient management.

#### **GA Dashboard**

We identify and visualize important data among metadata collected through Google Analytics into significant information, organize them in a dashboard form so that the users can recognize them at once.

## **Samsung Newsroom Local**

We maintain Local Newsroom websites in 42 countries (as of Jan 2023) to spread Samsung Newsroom Global.

#Front-end #Back-end #WordPress

Deutschland newsroom **↗** Chile newsroom **↗** 