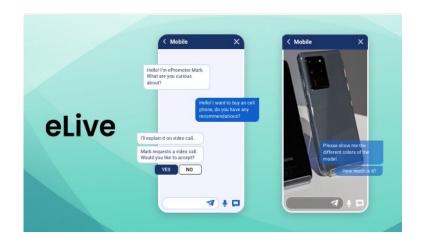

#### **eLive Solution**

We have developed eLive solution, a video/chat consultation service that does not require customer installation. eLive provides contactless customer counseling for chat, video, and voice live, and provides dashboards for customers care and productivity improvement.

## **SAMSUNG PH Live Shop Assist**

We have established and operated a our eLive based contactless video & chat counseling solution for Samsung.com Philippines.

#Front-end #Back-end #Solution

2020