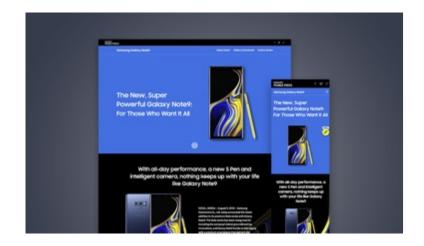

## **Samsung Galaxy Note9 Interactive Microsite**

We have established a microsite to distribute press releases for unpack events of Samsung Electronics' new flagship smartphone Galaxy Note 9.

#Back-end #Front-end #Mobile

2019