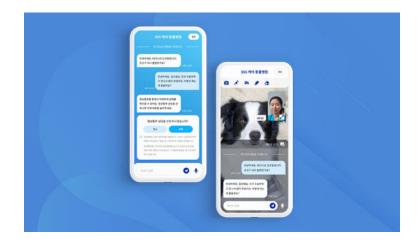

#### Viewin' Talk

Viewin' Talk is developed based on WebRTC, which means it can be used stably and seamlessly on PC, mobile, or other devices anytime, anywhere. There's no need to install a separate app; all you need is a web browser

## **Viewing Talk**

We developed Viewin' Talk, a professional counseling solution that improves counseling efficiency.

#Front-end #Back-end #Design #WordPress #Strategy

2022