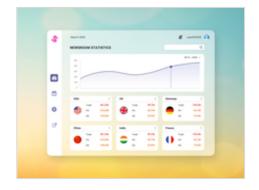

#### **GA Dashboard**

We identify and visualize important data among metadata collected through Google Analytics into significant information, organize them in a dashboard form so that the users can recognize them at once.