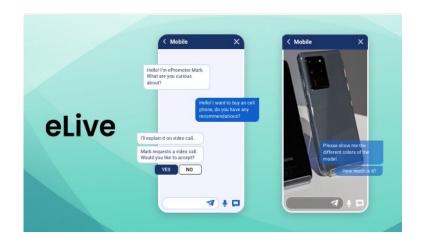

#### **eLive Solution**

We have developed eLive solution, a video/chat consultation service that does not require customer installation. eLive provides contactless customer counseling for chat, video, and voice live, and provides dashboards for customers care and productivity improvement.

#Design #App #Front-end #Back-end

2020