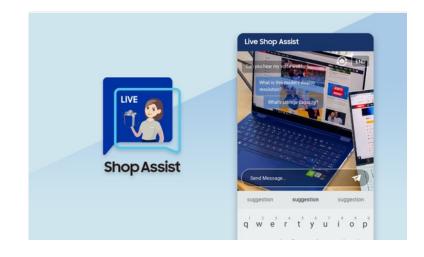

## **SAMSUNG PH Live Shop Assist**

We have established and operated a our eLive based contactless video & chat counseling solution for Samsung.com Philippines.

#Front-end #Back-end #Solution

2020