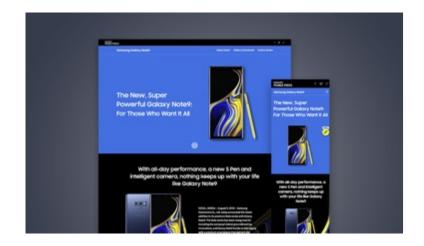

## **Samsung Mobile Press Website Renewal**

We revamped PR Room website for SAMSUNG MX department. We charged it to a concise and structural UI layout to highlight content and developed CMS for convenient article distribution and management.

#Front-end #Back-end #Design #Responsive-web

Website 7

2021