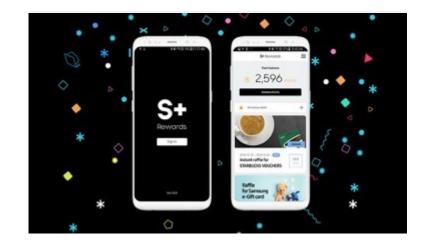

## Samsung + rewards App

Development of a mobile application for S+ Rewards, the membership service of Samsung Electronics.

#Back-end #Front-end #Mobile

2019