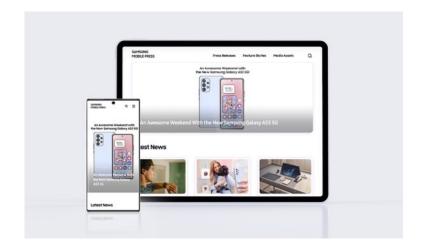

## **Samsung Mobile Press Website Renewal**

We revamped PR Room website for SAMSUNG MX department. We charged it to a concise and structural UI layout to highlight content and developed CMS for convenient article distribution and management.

#Front-end #Back-end #Design #Responsive-web

Website 7

2021