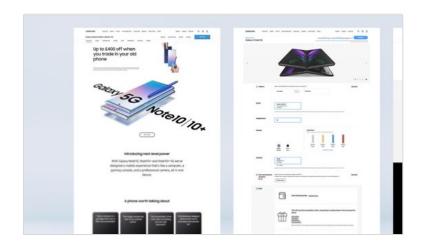

## **Development of Samsung.com enhancement**

We developed a detail pages for Galaxy Note10, Galaxy Z Fold2, Galaxy Z Flip, Galaxy A series with AEM.

#Front-end #AEM

Galaxy Note 10 7 Galaxy Z fold 2 7 The Serif 7

2020