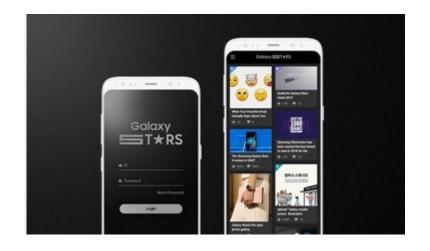

## **Galaxy Stars Festa 2019**

Development of hybrid mobile application for an event for retail employees of Samsung Electronics While maintaining the identity corresponding to the BI guideline, we built a web application with modern design and robust contents delivery.

#Front-end #Back-end #Design #Mobile

2018