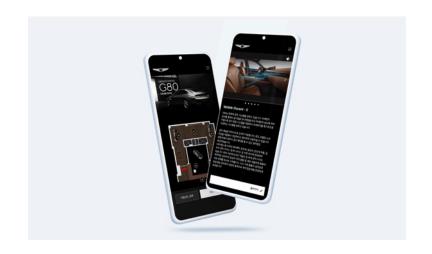

### **Genesis G80 / G90 Studio Exhibition Mobile Web**

Developed a mobile web for the Genesis Studio exhibition where you can experience the new Genesis G80. When shooting the QR code in the exhibition hall, we implemented a mobile docent function that allows you to view the details.

#Design #Front-end #Back-end

2020